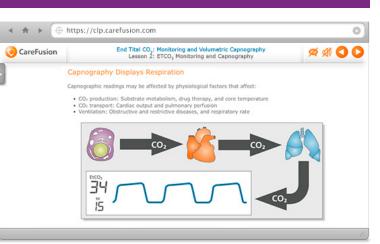

## **CareFusion Learning Portal**

A new web-based course is now available on the CareFusion Learning Portal for customers using the end-tidal CO<sub>2</sub> monitoring and volumetric capnography.

## Access the CareFusion Learning Portal at: https://clp.carefusion.com

Course number and title: CLP1116: End-Tidal CO<sub>2</sub> Monitoring and Volumetric Capnography

This course will introduce the basic principles of end-tidal  $CO_2$  monitoring and the applications for the VELA<sup>TM</sup> and AVEA<sup>TM</sup> ventilators.