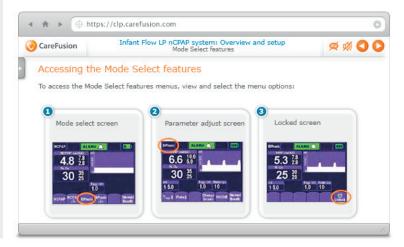

## The CareFusion Learning Portal

A new web-based course is now available on the CareFusion Learning Portal for customers using the Infant Flow nCPAP system.

Access the CareFusion Learning Portal at: <a href="https://clp.carefusion.com">https://clp.carefusion.com</a>

## To get started:

- 1. Open https://clp.carefusion.com.
- 2. Select Register.
- **3.** Enter your contact information, and select a username and password.
- 4. Select **Submit**, and watch for an email from **CustomerLearning@CareFusion.com**.
- **5.** Click the link to activate your account and then log in with the username and password you selected in step 3.