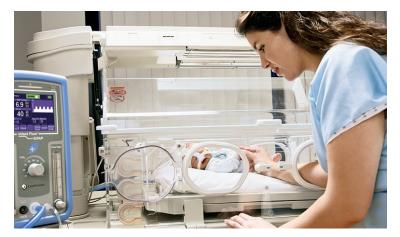

The course number and title:

CLP1218: Infant Flow LP nCPAP system workbook

This course will provide an overview of infant nasal CPAP, as well as an overview of the Infant Flow® SiPAP nCPAP driver, generator assembly, patient set-up and routine nCPAP care.