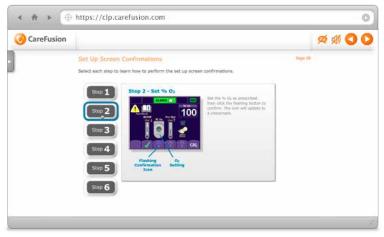

The course number and title is:

**CLP1221: Infant Flow SiPAP system** 

This interactive course guides clinicians on setting up, using and troubleshooting the Infant Flow SiPAP System and its unique clinical features.