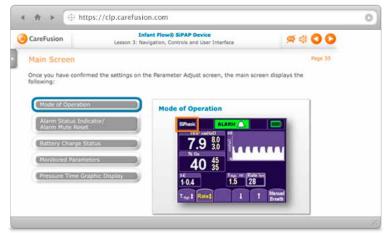

The course number and title is:

**CLP1221: Infant Flow SiPAP system** 

This interactive course guides clinicians on setting up, using and troubleshooting the Infant Flow SiPAP System and its unique clinical features.